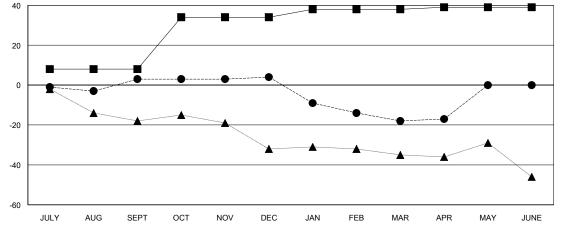

## GOALS AND ACTUAL MEMBERS CUMULATIVE

| -■- MEMBER GROWTH NET GOAL        |  |
|-----------------------------------|--|
| - ● - MEMBER GROWTH ACTUAL        |  |
| - ▲ - LAST YEAR MEMBERSHIP ACTUAL |  |
|                                   |  |
|                                   |  |
|                                   |  |