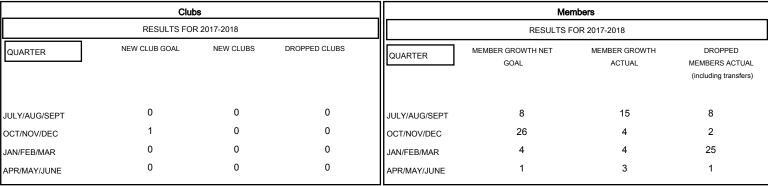

| DROPPED CLUBS: 0 |    |
|------------------|----|
| DROPPED MEMBERS  |    |
| DECEASED         | 11 |
| CLUB CANCELLED   | 0  |
| OTHER            | 25 |
| TOTAL            | 36 |

| 10 CLUBS OF 29 ADDED 1 OR MORE | <u>GEN</u> |
|--------------------------------|------------|
| NEW MEMBERS                    | MAL        |
|                                | FEM        |
|                                | Wom        |
|                                | il .       |